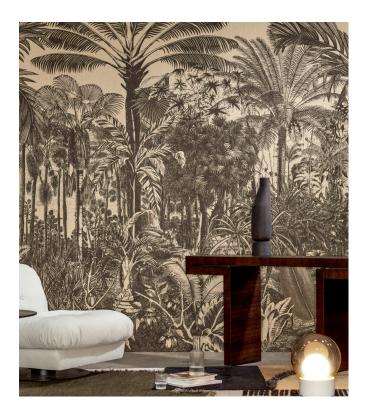

### Reference 97710 • Black Magic Product category Exquisite Composition Natural wallcovering on non-woven backing Two-tone panoramic of a colonial landscape, Description made of jute fibres Dimensions Panoramic of 285 cm x 300 cm = $8.55 \text{ m}^2$ (112.20" x 118.11" = 92.03 sq.ft.) Remark The pattern is repeatable, allowing several panoramics to be joined together Adhesive Arte Clearpro or a good quality dispersion adhesive How to paste Paste the wall Good lightfastness Light resistance How to remove Strippable Fire retardant EU B-s1, d0 Fire retardant US Class A Maintenance Spongeable during hanging (dab away damp glue)

# VALLE DE VIÑALES

Collection Décors & Panoramiques