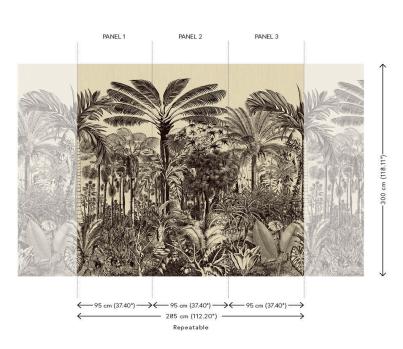

### Reference 97710 • Black Magic Product category Exquisite Composition Natural wallcovering on non-woven backing Two-tone panoramic of a colonial landscape, Description made of jute fibres Dimensions Panoramic of 285 cm x 300 cm = $8.55 \text{ m}^2$ (112.20" x 118.11" = 92.03 sq.ft.) Remark The pattern is repeatable, allowing several panoramics to be joined together Adhesive Arte Clearpro or a good quality dispersion adhesive How to paste Paste the wall Good lightfastness Light resistance How to remove Strippable Fire retardant EU B-s1, d0 Fire retardant US Class A Maintenance Spongeable during hanging (dab away damp glue)