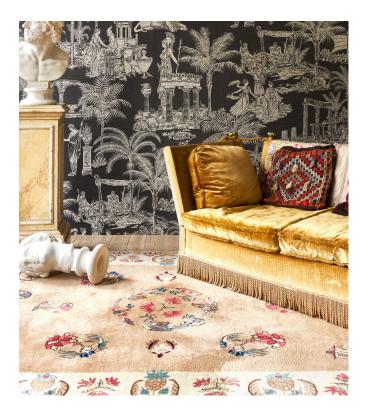

# Mythologie Grecque

Collection Décors & Panoramiques

# Story behind the collection

Each panoramic or decor immerses you in a fairytale or intriguing story. Not only the pattern appeals to the imagination, the material used is also surprising. From velvety soft silk looks and bouclé fabrics to sophisticated linen effects.

#### Reference 97620 · Onyx Beige Product category Couture Composition Textile wallcovering on non-woven backing Decor with an illustration from Greek Description mythology in woven jute, inspired by French Toile de Jouy Dimensions Width 125 cm (49.21"), sold by the linear metre/yard Drop match 238/119 cm (93.70"/46.85") Pattern repeat Adhesive Arte Clearpro or a good quality dispersion adhesive How to paste Paste the wall Good lightfastness Light resistance How to remove Strippable B-s1, d0 Fire retardant EU Fire retardant US Class A Maintenance Spongeable during hanging (dab away damp glue)