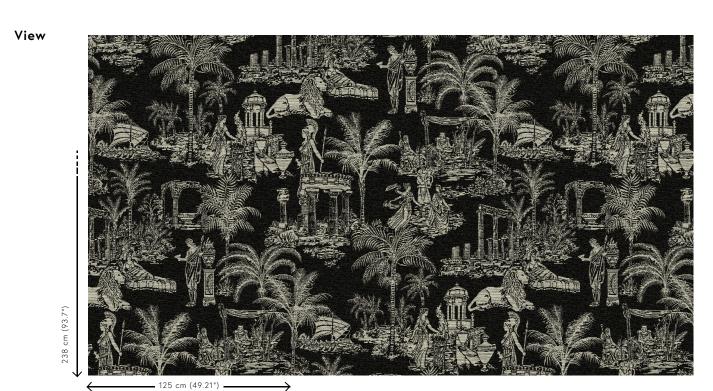

#### Reference 97620 · Onyx Beige Product category Couture Composition Textile wallcovering on non-woven backing Decor with an illustration from Greek Description mythology in woven jute, inspired by French Toile de Jouy Dimensions Width 125 cm (49.21"), sold by the linear metre/yard Drop match 238/119 cm (93.70"/46.85") Pattern repeat Adhesive Arte Clearpro or a good quality dispersion adhesive How to paste Paste the wall Good lightfastness Light resistance How to remove Strippable B-s1, d0 Fire retardant EU Fire retardant US Class A Maintenance Spongeable during hanging (dab away damp glue)