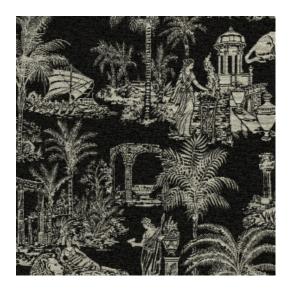

#### Reference 97620 · Onyx Beige Product category Couture Composition Textile wallcovering on non-woven backing Decor with an illustration from Greek Description mythology in woven jute, inspired by French Toile de Jouy Dimensions Width 125 cm (49.21"), sold by the linear metre/yard Drop match 238/119 cm (93.70"/46.85") Pattern repeat Adhesive Arte Clearpro or a good quality dispersion adhesive How to paste Paste the wall Good lightfastness Light resistance How to remove Strippable B-s1, d0 Fire retardant EU Fire retardant US Class A Maintenance Spongeable during hanging (dab away damp glue)

# Mythologie Grecque

Collection Décors & Panoramiques