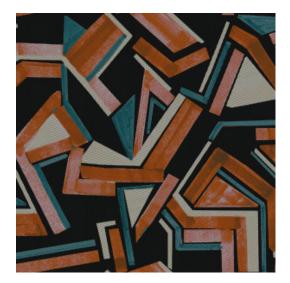

#### **Technical specifications**

Reference 93600
Product category Couture

Composition Textile wallcovering on non-woven backing

Description High-tech mesh textile wallcovering

Dimensions Width 130 cm (51.18"), sold by the linear metre/yard