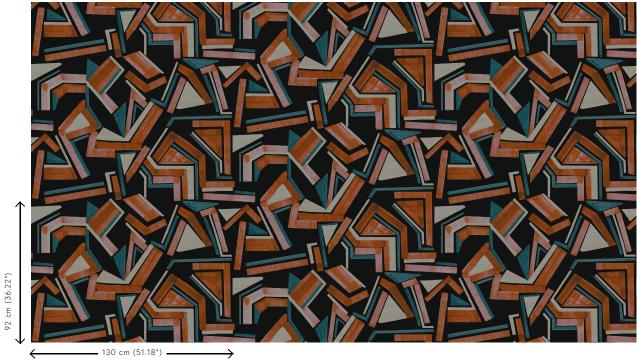

#### **Technical specifications**

Reference 93600
Product category Couture

Composition Textile wallcovering on non-woven backing

Description High-tech mesh textile wallcovering

Dimensions Width 130 cm (51.18"), sold by the linear metre/yard

Pattern repeat Drop match 92/46 cm (36.22"/18.11")

Adhesive Arte Clearpro or a good quality dispersion

adhesive

How to paste Paste the wall Light resistance Good lightfastness

How to remove Strippable
Fire retardant EU B-s1, d0
Fire retardant US Class A
Maintenance Washable