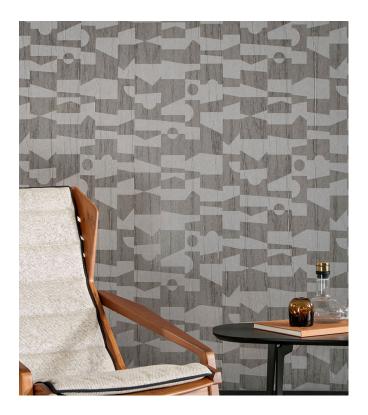

## **Technical specifications**

| Reference         | 93540                                                                             |
|-------------------|-----------------------------------------------------------------------------------|
| Product category  | Exquisite                                                                         |
| Composition       | Non-woven wallcovering                                                            |
| Description       | Crushed wallcovering with irregular pleats, finished with a thin layer of lacquer |
| Dimensions        | Width 90 cm (35.43"), sold by the linear metre/yard                               |
| Pattern repeat    | Straight match 64 cm (25.20")                                                     |
| Adhesive          | Arte Clearpro or a good quality dispersion adhesive                               |
| How to paste      | Moisten the product, paste the wall                                               |
| Light resistance  | Good lightfastness                                                                |
| How to remove     | Strippable                                                                        |
| Fire retardant EU | B-s1, d0                                                                          |
| Fire retardant US | Class A                                                                           |
| Maintenance       | Washable                                                                          |
| IMO Certified     | 0493/22                                                                           |

## Story behind the collection

A combination of avant-garde textiles and elegant, pleated wallcovering. Abstract graphic patterns, playful and expressive colours, and a luxurious touch, all inspired by 'modern painting'. A hint of Italian with a dash of vintage.