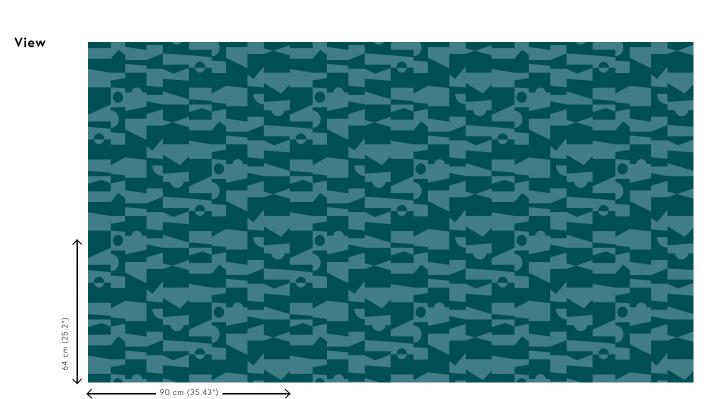

## **Technical specifications**

| Reference         | 93540                                                                             |
|-------------------|-----------------------------------------------------------------------------------|
| Product category  | Exquisite                                                                         |
| Composition       | Non-woven wallcovering                                                            |
| Description       | Crushed wallcovering with irregular pleats, finished with a thin layer of lacquer |
| Dimensions        | Width 90 cm (35.43"), sold by the linear metre/yard                               |
| Pattern repeat    | Straight match 64 cm (25.20")                                                     |
| Adhesive          | Arte Clearpro or a good quality dispersion adhesive                               |
| How to paste      | Moisten the product, paste the wall                                               |
| Light resistance  | Good lightfastness                                                                |
| How to remove     | Strippable                                                                        |
| Fire retardant EU | B-s1, d0                                                                          |
| Fire retardant US | Class A                                                                           |
| Maintenance       | Washable                                                                          |
| IMO Certified     | 0493/22                                                                           |