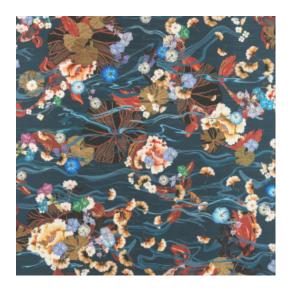

## **Technical specifications**

| Reference        | 87240                                                                  |
|------------------|------------------------------------------------------------------------|
| Product category | Couture                                                                |
| Composition      | Textile wallcovering on non-woven backing                              |
| Description      | Scene of a Japanese pond viewed from above on textile with a silk look |
| Dimensions       | Width 120 cm (47.24"), sold by the linear metre/yard                   |
| Pattern repeat   | Drop match 186/93 cm (73.23"/36.61")                                   |
| Adhesive         | Arte Clearpro or a good quality dispersion adhesive                    |
| How to paste     | Paste the wall                                                         |
| Light resistance | Good lightfastness                                                     |
| How to remove    | Strippable                                                             |
| Maintenance      | Spongeable during hanging (dab away damp glue)                         |