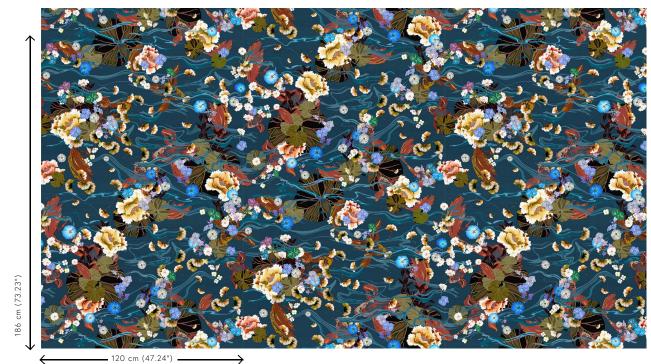

## **Technical specifications**

| Reference        | 87240                                                                  |
|------------------|------------------------------------------------------------------------|
| Product category | Couture                                                                |
| Composition      | Textile wallcovering on non-woven backing                              |
| Description      | Scene of a Japanese pond viewed from above on textile with a silk look |
| Dimensions       | Width 120 cm (47.24"), sold by the linear metre/yard                   |
| Pattern repeat   | Drop match 186/93 cm (73.23"/36.61")                                   |
| Adhesive         | Arte Clearpro or a good quality dispersion adhesive                    |
| How to paste     | Paste the wall                                                         |
| Light resistance | Good lightfastness                                                     |
| How to remove    | Strippable                                                             |
| Maintenance      | Spongeable during hanging (dab away damp glue)                         |