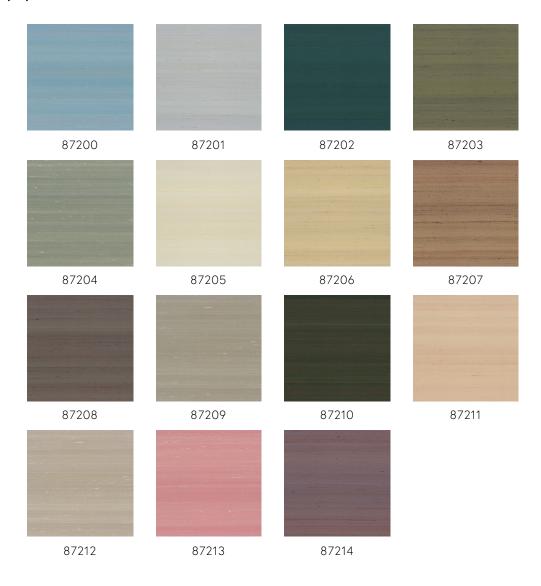

# DUPION Collection Kami

### Story behind the collection

Kami stimulates all the senses and takes you on a journey of discovery to the Far East where elegance, balance and sophistication are central.

### **Technical specifications**

Reference <u>87200</u>
Product category Couture

Composition Textile wallcovering on non-woven backing
Description 100% real silk textile wallcovering with its

known irregularities

Dimensions Width 137 cm (53.94"), sold by the linear

metre/yard

Pattern repeat Free match 0 cm (0.00")

Adhesive Arte Clearpro or a good quality dispersion

adhesive

How to paste Paste the wall

Light resistance Moderate lightfastness

How to remove Strippable

Maintenance Spongeable during hanging (dab away damp

glue)





# Colourways (15)



# More info? Click here

Order samples, calculate quantities, view instructional videos, download technical information and more: www.arte-international.com