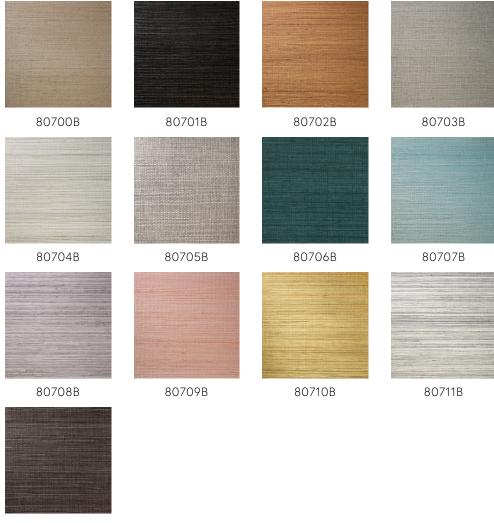

such as sisal, cotton and hemp. The aesthetic aspect and purity of nature are in perfect balance. The materials, designs and colours in this collection refer to the Far East.

#### Technical specifications

Reference 80700B • Beige

Product category Couture

Composition Natural wallcovering on paper backing

Description Plain wallcovering made of sisal, with many

natural shades

Dimensions Width 90 cm (35.43"), sold by the linear

metre/yard

Pattern repeat Free match 0 cm (0.00")

Adhesive Arte Clearpro or a good quality dispersion

adhesive

How to paste Moisten the product, paste the wall

Light resistance Good lightfastness

How to remove Peelable
Fire retardant EU B-s1, d0
Fire retardant US Class A

Maintenance Spongeable during hanging (dab away damp

glue)





## Colourways (13)



80712B

## More info? Click here

Order samples, calculate quantities, view instructional videos, download technical information and more: www.arte-international.com