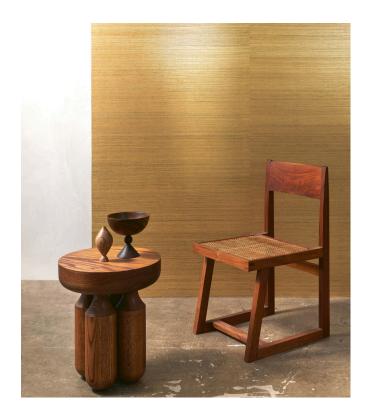

### Story behind the collection

This collection exudes refinement and luxury, not only through the sophisticated embroidery technique but also due to the use of natural materials such as sisal, cotton and hemp. The aesthetic aspect and purity of nature are in perfect balance. The materials, designs and colours in this collection refer to the Far East.

#### Technical specifications

Reference 80700B • Beige

Product category Couture

Composition Natural wallcovering on paper backing

Description Plain wallcovering made of sisal, with many

natural shades

Dimensions Width 90 cm (35.43"), sold by the linear