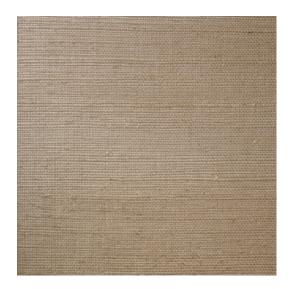

#### Technical specifications

Reference 80700B • Beige

Product category Couture

Composition Natural wallcovering on paper backing

Description Plain wallcovering made of sisal, with many

natural shades

Dimensions Width 90 cm (35.43"), sold by the linear

metre/yard

Pattern repeat Free match 0 cm (0.00")

Adhesive Arte Clearpro or a good quality dispersion

adhesive

How to paste Moisten the product, paste the wall

Light resistance Good lightfastness

How to remove Peelable
Fire retardant EU B-s1, d0
Fire retardant US Class A

Maintenance Spongeable during hanging (dab away damp

glue)