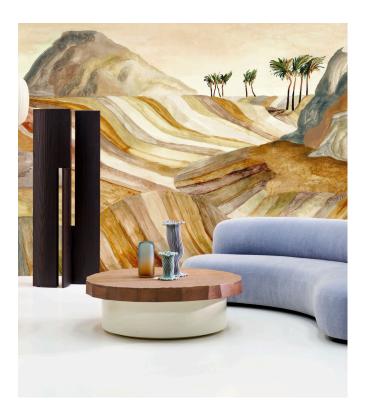

#### Story behind the collection

The Kharga oasis was an important stop on the ancient trade route that connected various different oases in Egypt. This tour through the Sahara brings every aspect of the desert to life in the Kharga collection, from the dazzling afternoon sun to the star-studded sky at night and from the shapes of the dunes to the fine structure of desert sand. Even the details and materials used in the traditional carpets and robes of nomads are featured. In short, this collection is highly reminiscent of the mysterious desert life.

| Reference         | <u>74060</u> • Warm Sand                                                               |
|-------------------|----------------------------------------------------------------------------------------|
| Product category  | Couture                                                                                |
| Composition       | Textile wallcovering on non-woven backing                                              |
| Description       | Mythical scene of an oasis in the desert on a velvet background                        |
| Dimensions        | Panoramic of 480 cm x 300 cm = 14.4 m <sup>2</sup><br>(188.98" x 118.11" = 155 sq.ft.) |
| Remark            | The motives are completely random, thus each metre of textile is unique                |
| Adhesive          | Arte Clearpro or a good quality dispersion adhesive                                    |
| How to paste      | Paste the wall                                                                         |
| Light resistance  | Good lightfastness                                                                     |
| How to remove     | Strippable                                                                             |
| Fire retardant EU | B-s1, d0                                                                               |
| Maintenance       | Spongeable during hanging (dab away damp<br>glue)                                      |