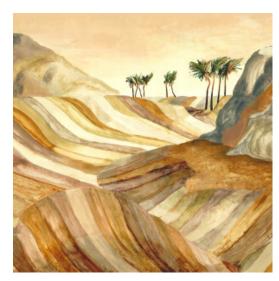

#### Story behind the collection

The Kharga oasis was an important stop on the ancient trade route that connected various different oases in Egypt. This tour through the Sahara brings every aspect of the desert to life in the Kharga collection, from the dazzling afternoon sun to the star-studded sky at night and from the shapes of the dunes to the fine structure of desert sand. Even the details and materials used in the traditional carpets and robes of nomads are featured. In short, this collection is highly reminiscent of the mysterious desert life.

| Reference         | <u>74060</u> • Warm Sand                                                               |
|-------------------|----------------------------------------------------------------------------------------|
| Product category  | Couture                                                                                |
| Composition       | Textile wallcovering on non-woven backing                                              |
| Description       | Mythical scene of an oasis in the desert on a velvet background                        |
| Dimensions        | Panoramic of 480 cm x 300 cm = 14.4 m <sup>2</sup><br>(188.98" x 118.11" = 155 sq.ft.) |
| Remark            | The motives are completely random, thus each metre of textile is unique                |
| Adhesive          | Arte Clearpro or a good quality dispersion adhesive                                    |
| How to paste      | Paste the wall                                                                         |
| Light resistance  | Good lightfastness                                                                     |
| How to remove     | Strippable                                                                             |
| Fire retardant EU | B-s1, d0                                                                               |
| Maintenance       | Spongeable during hanging (dab away damp<br>glue)                                      |