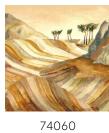

| Reference         | <u>74060</u> • Warm Sand                                                               |
|-------------------|----------------------------------------------------------------------------------------|
| Product category  | Couture                                                                                |
| Composition       | Textile wallcovering on non-woven backing                                              |
| Description       | Mythical scene of an oasis in the desert on a velvet background                        |
| Dimensions        | Panoramic of 480 cm x 300 cm = 14.4 m <sup>2</sup><br>(188.98" x 118.11" = 155 sq.ft.) |
| Remark            | The motives are completely random, thus each metre of textile is unique                |
| Adhesive          | Arte Clearpro or a good quality dispersion adhesive                                    |
| How to paste      | Paste the wall                                                                         |
| Light resistance  | Good lightfastness                                                                     |
| How to remove     | Strippable                                                                             |
| Fire retardant EU | B-s1, d0                                                                               |
| Maintenance       | Spongeable during hanging (dab away damp<br>glue)                                      |