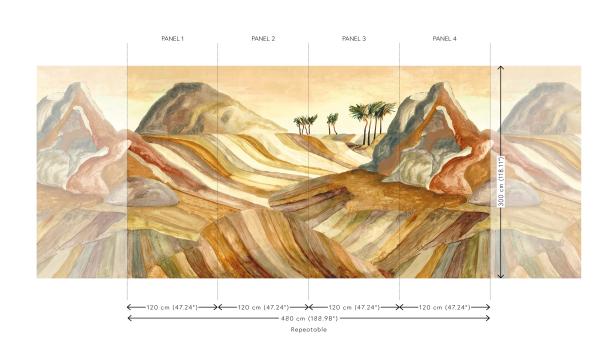

| Reference         | <u>74060</u> • Warm Sand                                                               |
|-------------------|----------------------------------------------------------------------------------------|
| Product category  | Couture                                                                                |
| Composition       | Textile wallcovering on non-woven backing                                              |
| Description       | Mythical scene of an oasis in the desert on a velvet background                        |
| Dimensions        | Panoramic of 480 cm x 300 cm = 14.4 m <sup>2</sup><br>(188.98" x 118.11" = 155 sq.ft.) |
| Remark            | The motives are completely random, thus each metre of textile is unique                |
| Adhesive          | Arte Clearpro or a good quality dispersion adhesive                                    |
| How to paste      | Paste the wall                                                                         |
| Light resistance  | Good lightfastness                                                                     |
| How to remove     | Strippable                                                                             |
| Fire retardant EU | B-s1, d0                                                                               |
| Maintenance       | Spongeable during hanging (dab away damp<br>glue)                                      |