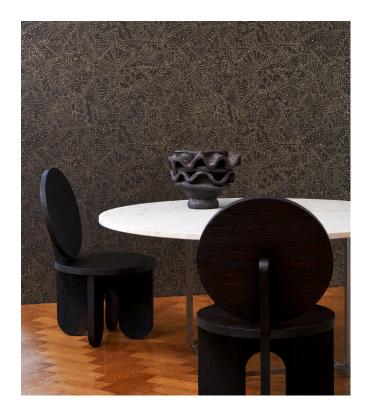

## Story behind the collection

The Kharga oasis was an important stop on the ancient trade route that connected various different oases in Egypt. This tour through the Sahara brings every aspect of the desert to life in the Kharga collection, from the dazzling afternoon sun to the star-studded sky at night and from the shapes of the dunes to the fine structure of desert sand. Even the details and materials used in the traditional carpets and robes of nomads are featured. In short, this collection is highly reminiscent of the mysterious desert life.

#### Technical specifications

Reference 74030 · Starry Black

Product category Exquisite

Composition Non-woven wallcovering

Inspired by the starry sky of the Gobi Desert Description

Dimensions Width 90 cm (35.43"), sold by the linear