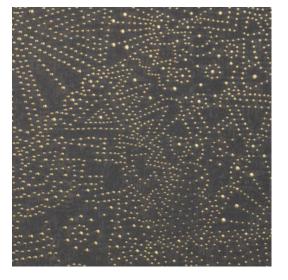

#### Technical specifications

Reference 74030 · Starry Black

Product category Exquisite

Composition Non-woven wallcovering

Inspired by the starry sky of the Gobi Desert Description

Dimensions Width 90 cm (35.43"), sold by the linear