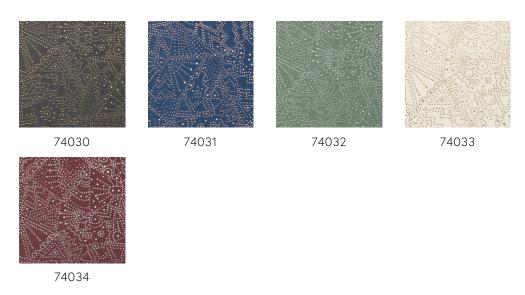

e shapes of the dunes to the fine structure of desert sand. Even the details and materials used in the traditional carpets and robes of nomads are featured. In short, this collection is highly reminiscent of the mysterious desert life.

#### Technical specifications

Reference 74030 · Starry Black

Product category Exquisite

Composition Non-woven wallcovering

Inspired by the starry sky of the Gobi Desert Description

Dimensions Width 90 cm (35.43"), sold by the linear

metre/yard

Pattern repeat Straight match 64 cm (25.20")

Adhesive Arte Clearpro or a good quality dispersion

adhesive

Paste the wall How to paste

Light resistance Good lightfastness

How to remove Strippable Fire retardant EU B-s1, d0 Fire retardant US Class A Washable Maintenance

IMO Certified





# Colourways (5)



## View



More info? Click here

Order samples, calculate quantities, view instructional videos, download technical information and more: www.arte-international.com