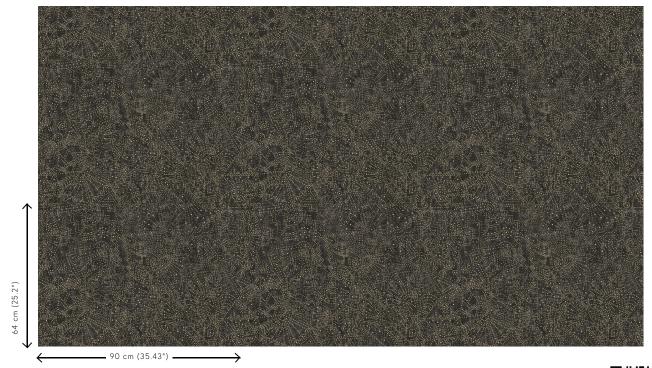

#### Technical specifications

Reference 74030 · Starry Black

Product category Exquisite

Composition Non-woven wallcovering

Inspired by the starry sky of the Gobi Desert Description

Dimensions Width 90 cm (35.43"), sold by the linear

metre/yard

Pattern repeat Straight match 64 cm (25.20")

Adhesive Arte Clearpro or a good quality dispersion

adhesive

Paste the wall How to paste

Light resistance Good lightfastness

How to remove Strippable Fire retardant EU B-s1, d0 Fire retardant US Class A Washable Maintenance