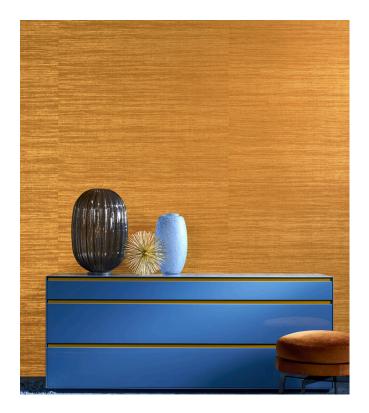

## Story behind the collection

Long distance travel and exotic destinations have appealed to our imagination for centuries. The smaller the world becomes digitally, the greater the desire grows to really see some of it. Egypt, Persia, India, Java, China, ... Destinations along the inspiring Silk Road that stimulate all our senses

## Technical specifications

Reference <u>72050</u>
Product category Refined

Composition Vinyl wallpaper on non-woven backing

Description Wallpaper inspired by an open weave silk

and applied on a precious high-gloss foil, for a pronounced and exclusive look

a pronounced and exclusive look

Dimensions XL-ROLL: Rolls of 10.05 m x 1.00 m =  $10 \text{ m}^2$ 

 $(11 \text{ yds } \times 39.37" = 108 \text{ sq. ft.})$ 

Pattern repeat Straight match 90 cm (35.43"), or free match

Remark Eri can be hung in two ways. You can match

the pattern across various drops, so the wall takes on a beautiful, uniform look. Another option is not to match the pattern. You will then clearly see the drops, which enables you to create the stylish effect of natural

silk on the wall

Adhesive Arte Clearpro or a good quality dispersion

adhesive

How to paste Paste the wall
Light resistance Good lightfastness

How to remove Strippable
Fire retardant EU B-s2, d0
Fire retardant US Class A