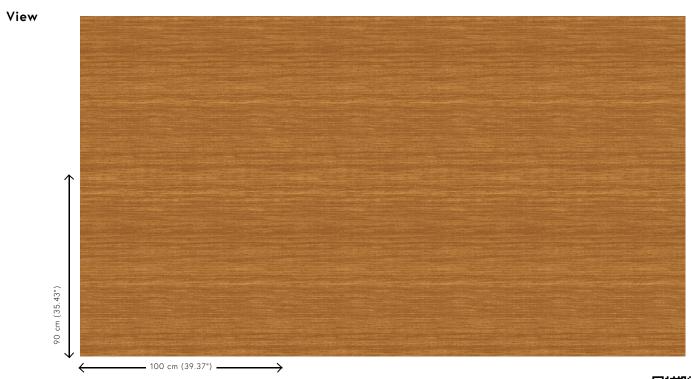

a pronounced and exclusive look

Dimensions XL-ROLL: Rolls of 10.05 m x 1.00 m =  $10 \text{ m}^2$ 

 $(11 \text{ yds } \times 39.37" = 108 \text{ sq. ft.})$ 

Pattern repeat Straight match 90 cm (35.43"), or free match