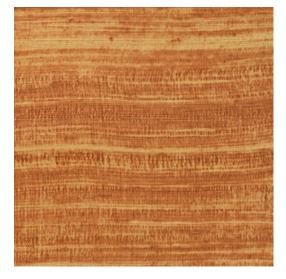

## Technical specifications

Reference <u>72050</u>
Product category Refined

Composition Vinyl wallpaper on non-woven backing

Description Wallpaper inspired by an open weave silk

and applied on a precious high-gloss foil, for a pronounced and exclusive look

a pronounced and exclusive look

Dimensions XL-ROLL: Rolls of 10.05 m x 1.00 m =  $10 \text{ m}^2$ 

 $(11 \text{ yds } \times 39.37" = 108 \text{ sq. ft.})$ 

Pattern repeat Straight match 90 cm (35.43"), or free match

Remark Eri can be hung in two ways. You can match

the pattern across various drops, so the wall takes on a beautiful, uniform look. Another option is not to match the pattern. You will then clearly see the drops, which enables you to create the stylish effect of natural

silk on the wall

Adhesive Arte Clearpro or a good quality dispersion

adhesive

How to paste Paste the wall
Light resistance Good lightfastness

How to remove Strippable
Fire retardant EU B-s2, d0
Fire retardant US Class A