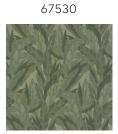

## **Technical specifications**

| Reference         | <u>67530</u>                                                                                                                        |
|-------------------|-------------------------------------------------------------------------------------------------------------------------------------|
| Product category  | Contract vinyl                                                                                                                      |
| Composition       | Contract vinyl on non-woven backing (Type<br>II)                                                                                    |
| Description       | This vinyl wallcovering is developed for the<br>contract market and is therefore extremely<br>durable, shock resistant and washable |
| Dimensions        | Width 132/137 cm (52/54"), untrimmed, sold by the linear metre/yard                                                                 |
| Pattern repeat    | Straight match 83.82 cm (33.00")                                                                                                    |
| Remark            | Double cut. IMO certificate available for<br>quantities from 300 linear metres/328 linear<br>yards.                                 |
| Adhesive          | Arte Clearpro or a good quality dispersion<br>adhesive                                                                              |
| How to paste      | Paste the wallcovering                                                                                                              |
| Light resistance  | Good lightfastness                                                                                                                  |
| How to remove     | Strippable                                                                                                                          |
| Fire retardant EU | B-s2, d0                                                                                                                            |
| Fire retardant US | Class A                                                                                                                             |
| Maintenance       | Extra-washable                                                                                                                      |
| IMO Certified     | 0493/22                                                                                                                             |

## Colourways (5)

67531

67533

67534

More info? <u>Click here</u>

Order samples, calculate quantities, view instructional videos, download technical information and more: www.arte-international.com