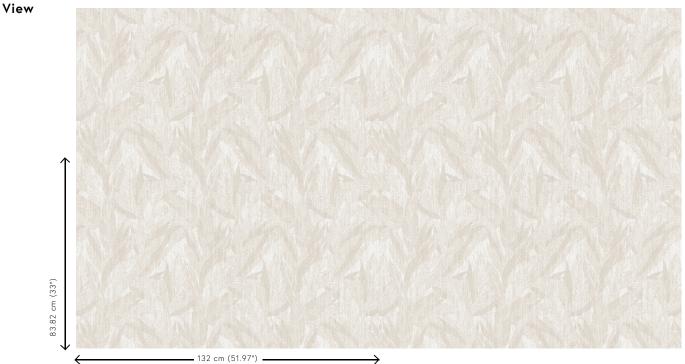

## **Technical specifications**

| Reference         | <u>67530</u>                                                                                                                        |
|-------------------|-------------------------------------------------------------------------------------------------------------------------------------|
| Product category  | Contract vinyl                                                                                                                      |
| Composition       | Contract vinyl on non-woven backing (Type<br>II)                                                                                    |
| Description       | This vinyl wallcovering is developed for the<br>contract market and is therefore extremely<br>durable, shock resistant and washable |
| Dimensions        | Width 132/137 cm (52/54"), untrimmed, sold by the linear metre/yard                                                                 |
| Pattern repeat    | Straight match 83.82 cm (33.00")                                                                                                    |
| Remark            | Double cut. IMO certificate available for<br>quantities from 300 linear metres/328 linear<br>yards.                                 |
| Adhesive          | Arte Clearpro or a good quality dispersion<br>adhesive                                                                              |
| How to paste      | Paste the wallcovering                                                                                                              |
| Light resistance  | Good lightfastness                                                                                                                  |
| How to remove     | Strippable                                                                                                                          |
| Fire retardant EU | B-s2, d0                                                                                                                            |
| Fire retardant US | Class A                                                                                                                             |
| Maintenance       | Extra-washable                                                                                                                      |
| IMO Certified     | 0493/22                                                                                                                             |