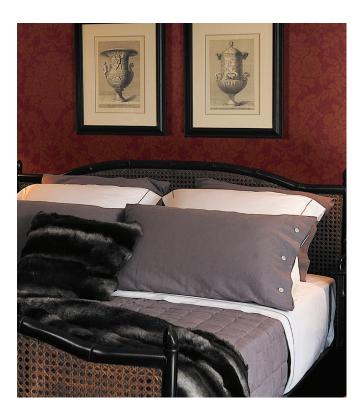

DAMAS Collection Flamant Suite V - Mystic Impressions

## Story behind the collection

For this collection we immersed ourselves in archives and antique books in search of 19th century floral patterns. Flower and leaf patterns were immensely popular back then and they were often used to decorate everyday objects, especially in the higher social circles. This collection is based on two centuries-old patterns which have each been given a radically new reinterpretation. The first pattern is an informally elegant interplay of flowers and leaves, while the second pattern is somewhat statelier. Both prints seem to have been stippled onto a linen structure and combine perfectly with the plain Lin.