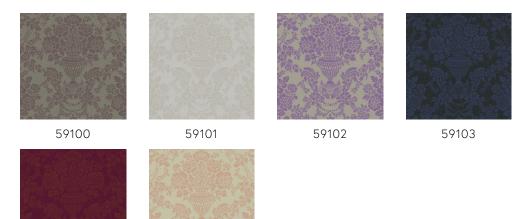

|                                                                  |



DAMAS Collection Flamant Suite V - Mystic Impressions

## Story behind the collection

For this collection we immersed ourselves in archives and antique books in search of 19th century floral patterns. Flower and leaf patterns were immensely popular back then and they were often used to decorate everyday objects, especially in the higher social circles. This collection is based on two centuries-old patterns which have each been given a radically new reinterpretation. The first pattern is an informally elegant interplay of flowers and leaves, while the second pattern is somewhat statelier. Both prints seem to have been stippled onto a linen structure and combine perfectly with the plain Lin.





## Colourways (6)



59104

59105



www.arte-international.com

## -ARTE®

Order samples, calculate quantities, view instructional videos, download technical information and more:

wallcoverings for the ultimate in refinement