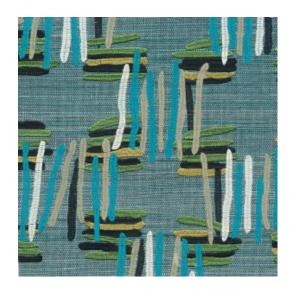

#### Technical specifications

Reference <u>54524</u> • Calypso Teal

Product category Couture

Composition Natural wallcovering on non-woven backing

Description Shiny geometric embroidery on a sisal

background

## Colourways (5)

54520

54521

54522

54523

54524