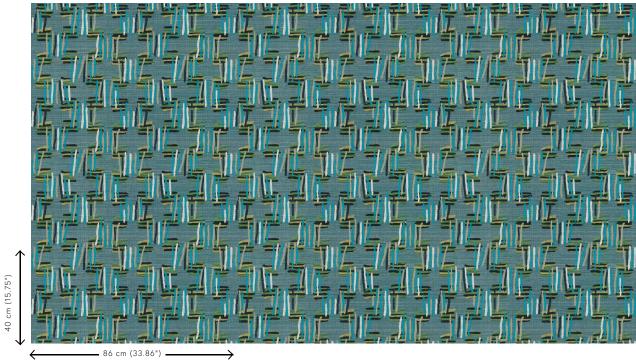

#### Technical specifications

Reference <u>54524</u> • Calypso Teal

Product category Couture

Composition Natural wallcovering on non-woven backing

Description Shiny geometric embroidery on a sisal

background

Dimensions Rolls of 3.20 m x  $0.86 \text{ m} = 2.75 \text{ m}^2 (3.50 \text{ yds})$ 

 $\times$  33.86" = 29.60 sq.ft.)

Pattern repeat Straight match 40 cm (15.75")

Adhesive Arte Clearpro or a good quality dispersion