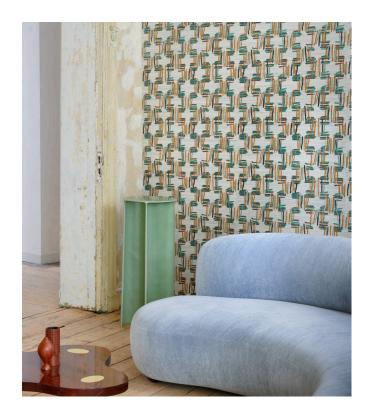

### Story behind the collection

This collection exudes refinement and luxury, not only through the sophisticated embroidery technique but also due to the use of natural materials such as sisal, cotton and hemp. The aesthetic aspect and purity of nature are in perfect balance. The materials, designs and colours in this collection refer to the Far East.

#### Technical specifications

Reference <u>54524</u> • Calypso Teal

Product category Couture

Composition Natural wallcovering on non-woven backing

Description Shiny geometric embroidery on a sisal

background