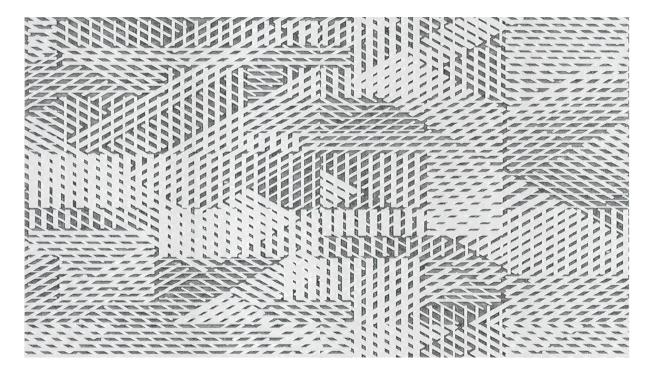

## Monochrome is a work in a single colour. A

Story behind the collection

familiar technique that you often come across in the world of art and photography. It was the source of inspiration for Monochrome, a new series of wallpapers with a luxurious finish. The collection gives monochrome hues a new dimension using a new technique with relief inks.