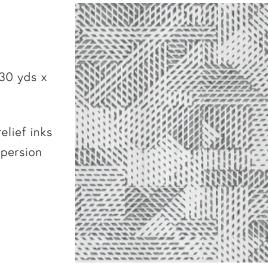

## **Technical specifications**

| •                 |                                                                  |
|-------------------|------------------------------------------------------------------|
| Reference         | <u>54080</u>                                                     |
| Product category  | Refined                                                          |
| Composition       | Wallpaper on non-woven backing                                   |
| Dimensions        | Rolls of 8.50 m x 0.70 m = 6 m² (9.30 yds x 27.56" = 64 sq. ft.) |
| Pattern repeat    | Straight match 64 cm (25.20")                                    |
| Remark            | Non-woven wallpaper with glossy relief inks                      |
| Adhesive          | Arte Clearpro or a good quality dispersion<br>adhesive           |
| How to paste      | Paste the wall                                                   |
| Light resistance  | Good lightfastness                                               |
| How to remove     | Strippable                                                       |
| Fire retardant EU | B-s1, d0                                                         |
| Fire retardant US | Class A                                                          |
| Maintenance       | Spongeable during hanging (dab away damp<br>glue)                |
| IMO Certified     | 0493/22                                                          |