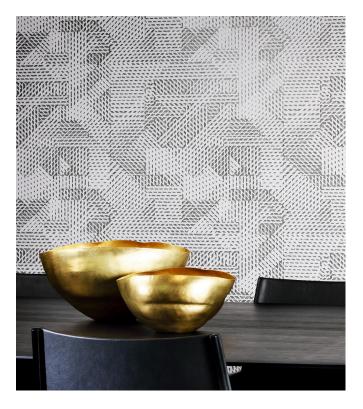

## Oblique Collection Monochrome

## Monochrome is a work in a single colour. A

Story behind the collection

familiar technique that you often come across in the world of art and photography. It was the source of inspiration for Monochrome, a new series of wallpapers with a luxurious finish. The collection gives monochrome hues a new dimension using a new technique with relief inks.