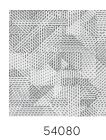

## **Technical specifications**

| •                 |                                                                  |
|-------------------|------------------------------------------------------------------|
| Reference         | <u>54080</u>                                                     |
| Product category  | Refined                                                          |
| Composition       | Wallpaper on non-woven backing                                   |
| Dimensions        | Rolls of 8.50 m x 0.70 m = 6 m² (9.30 yds x 27.56" = 64 sq. ft.) |
| Pattern repeat    | Straight match 64 cm (25.20")                                    |
| Remark            | Non-woven wallpaper with glossy relief inks                      |
| Adhesive          | Arte Clearpro or a good quality dispersion<br>adhesive           |
| How to paste      | Paste the wall                                                   |
| Light resistance  | Good lightfastness                                               |
| How to remove     | Strippable                                                       |
| Fire retardant EU | B-s1, d0                                                         |
| Fire retardant US | Class A                                                          |
| Maintenance       | Spongeable during hanging (dab away damp<br>glue)                |
| IMO Certified     | 0493/22                                                          |