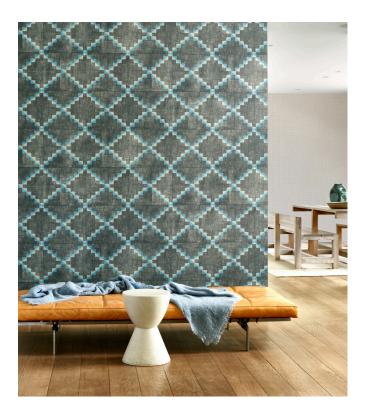

## Story behind the collection

Gitane charms with its exuberance! It takes you on a world trip from Tibet to Zimbabwe and to the beautiful Italian flower fields. It plays with eclectic scenes and patterns, which gives it an awe-inspiring appearance. The varied mix of materials and the colour palette contribute to a striking whole. Maximalism has no rules – nothing is too crazy. And that is exactly what makes this style so much fun. It is also an extension of your personality. A wallcovering with character and impact? That is Gitane!

| Reference         | <u>49530</u> • Checkers                                                                                                                    |
|-------------------|--------------------------------------------------------------------------------------------------------------------------------------------|
| Product category  | Refined                                                                                                                                    |
| Composition       | Vinyl wallpaper on paper backing                                                                                                           |
| Description       | Geometric print on a linen-looking<br>background. The design is a contemporary<br>interpretation of an artisanal block print on<br>textile |
| Dimensions        | Rolls of 10.05 m x 1 m = 10 m² (11 yds x<br>39.37" = 108 sq.ft.)                                                                           |
| Pattern repeat    | Drop match 90/30 cm (35.43"/11.81")                                                                                                        |
| Adhesive          | Arte Clearpro or a good quality dispersion adhesive                                                                                        |
| How to paste      | Method 1: paste the wall and moisten the wallcovering. Method 2: paste the wallcovering.                                                   |
| Light resistance  | Good lightfastness                                                                                                                         |
| How to remove     | Peelable                                                                                                                                   |
| Fire retardant EU | B-s2, d0                                                                                                                                   |
| Fire retardant US | Class A                                                                                                                                    |
| Maintenance       | Extra-washable                                                                                                                             |