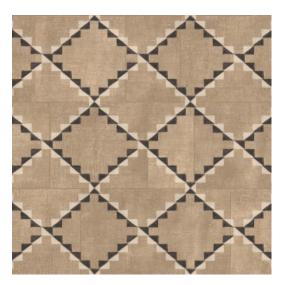

| Reference         | <u>49530</u> • Checkers                                                                                                                    |
|-------------------|--------------------------------------------------------------------------------------------------------------------------------------------|
| Product category  | Refined                                                                                                                                    |
| Composition       | Vinyl wallpaper on paper backing                                                                                                           |
| Description       | Geometric print on a linen-looking<br>background. The design is a contemporary<br>interpretation of an artisanal block print on<br>textile |
| Dimensions        | Rolls of 10.05 m x 1 m = 10 m² (11 yds x<br>39.37" = 108 sq.ft.)                                                                           |
| Pattern repeat    | Drop match 90/30 cm (35.43"/11.81")                                                                                                        |
| Adhesive          | Arte Clearpro or a good quality dispersion adhesive                                                                                        |
| How to paste      | Method 1: paste the wall and moisten the wallcovering. Method 2: paste the wallcovering.                                                   |
| Light resistance  | Good lightfastness                                                                                                                         |
| How to remove     | Peelable                                                                                                                                   |
| Fire retardant EU | B-s2, d0                                                                                                                                   |
| Fire retardant US | Class A                                                                                                                                    |
| Maintenance       | Extra-washable                                                                                                                             |