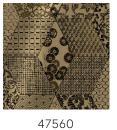

## Technical specifications

Reference <u>47560</u>
Product category Exquisite

Composition Non-woven wallcovering

Description Non-woven wallcovering inspired by textures

and patterns from the textile industry, combined with a patchwork of jute

## Colourways (3)

47561

Tage can (2033))

A control of the c

More info? Click here

90 cm (35.43") =

View

Order samples, calculate quantities, view instructional videos, download technical information and more: www.arte-international.com