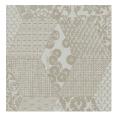

## Colourways (3)

47561

Tage can (2033))

A control of the c

More info? Click here

90 cm (35.43") =

View

Order samples, calculate quantities, view instructional videos, download technical information and more: www.arte-international.com