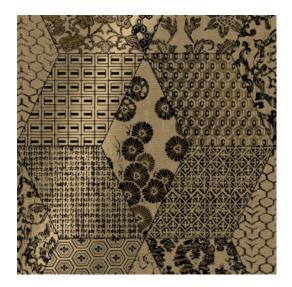

## Technical specifications

Reference <u>47560</u>
Product category Exquisite

Composition Non-woven wallcovering

Description Non-woven wallcovering inspired by textures

and patterns from the textile industry, combined with a patchwork of jute

## Colourways (3)

47561

Tage can (2033))

A control of the c

More info? Click here

90 cm (35.43") =

View

Order samples, calculate quantities, view instructional videos, download technical information and more: www.arte-international.com