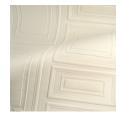

#### Story behind the collection

Decorative mouldings have been adorning walls and ceilings in all shapes and styles for centuries. Examples include skirting boards, cornices, wainscoting or wall panels in stately mansions, imposing palaces or listed buildings. These form the source of inspiration for the Objet collection. Not only are these decorative wallcoverings easy to install, but they also add colour, texture and relief. They are finished in a soft suede look for an extra tactile result. As these wallcoverings are 3D, they also have a positive impact on the acoustics in a room.

| Reference         | <u>44020</u> • Terra                                                                                                                       |
|-------------------|--------------------------------------------------------------------------------------------------------------------------------------------|
| Product category  | Couture                                                                                                                                    |
| Composition       | 3D textile wallcovering on non-woven<br>backing                                                                                            |
| Description       | Wall panels inspired by decorative mouldings finished in a soft suede look                                                                 |
| Dimensions        | Panels 298 cm x 120 cm = 3,58 m² (117.32" x<br>47.24" = 38.53 sq.ft.)                                                                      |
| Remark            | Stain and water repellent, positive acoustic<br>effect, the pattern is repeatable, allowing<br>several panoramiques to be joined together. |
| Adhesive          | Arte Clearpro or a good quality dispersion<br>adhesive                                                                                     |
| How to paste      | Paste the wall                                                                                                                             |
| Light resistance  | Good lightfastness                                                                                                                         |
| How to remove     | Strippable                                                                                                                                 |
| Fire retardant EU | D-s1, d0                                                                                                                                   |
| Fire retardant US | Class A                                                                                                                                    |
| Maintenance       | Spongeable during hanging (dab away damp<br>glue)                                                                                          |