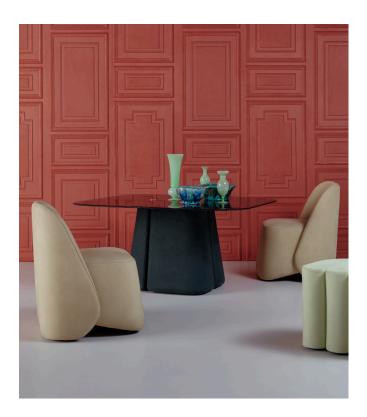

#### Story behind the collection

Decorative mouldings have been adorning walls and ceilings in all shapes and styles for centuries. Examples include skirting boards, cornices, wainscoting or wall panels in stately mansions, imposing palaces or listed buildings. These form the source of inspiration for the Objet collection. Not only are these decorative wallcoverings easy to install, but they also add colour, texture and relief. They are finished in a soft suede look for an extra tactile result. As these wallcoverings are 3D, they also have a positive impact on the acoustics in a room.

| Reference         | <u>44020</u> • Terra                                                                                                                       |
|-------------------|--------------------------------------------------------------------------------------------------------------------------------------------|
| Product category  | Couture                                                                                                                                    |
| Composition       | 3D textile wallcovering on non-woven<br>backing                                                                                            |
| Description       | Wall panels inspired by decorative mouldings finished in a soft suede look                                                                 |
| Dimensions        | Panels 298 cm x 120 cm = 3,58 m² (117.32" x<br>47.24" = 38.53 sq.ft.)                                                                      |
| Remark            | Stain and water repellent, positive acoustic<br>effect, the pattern is repeatable, allowing<br>several panoramiques to be joined together. |
| Adhesive          | Arte Clearpro or a good quality dispersion<br>adhesive                                                                                     |
| How to paste      | Paste the wall                                                                                                                             |
| Light resistance  | Good lightfastness                                                                                                                         |
| How to remove     | Strippable                                                                                                                                 |
| Fire retardant EU | D-s1, d0                                                                                                                                   |
| Fire retardant US | Class A                                                                                                                                    |
| Maintenance       | Spongeable during hanging (dab away damp<br>glue)                                                                                          |