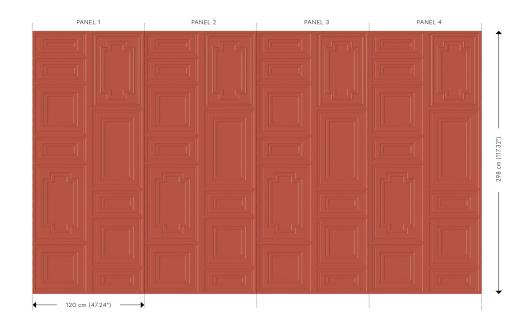

| Reference         | <u>44020</u> • Terra                                                                                                                       |
|-------------------|--------------------------------------------------------------------------------------------------------------------------------------------|
| Product category  | Couture                                                                                                                                    |
| Composition       | 3D textile wallcovering on non-woven<br>backing                                                                                            |
| Description       | Wall panels inspired by decorative mouldings finished in a soft suede look                                                                 |
| Dimensions        | Panels 298 cm x 120 cm = 3,58 m² (117.32" x<br>47.24" = 38.53 sq.ft.)                                                                      |
| Remark            | Stain and water repellent, positive acoustic<br>effect, the pattern is repeatable, allowing<br>several panoramiques to be joined together. |
| Adhesive          | Arte Clearpro or a good quality dispersion<br>adhesive                                                                                     |
| How to paste      | Paste the wall                                                                                                                             |
| Light resistance  | Good lightfastness                                                                                                                         |
| How to remove     | Strippable                                                                                                                                 |
| Fire retardant EU | D-s1, d0                                                                                                                                   |
| Fire retardant US | Class A                                                                                                                                    |
| Maintenance       | Spongeable during hanging (dab away damp<br>glue)                                                                                          |