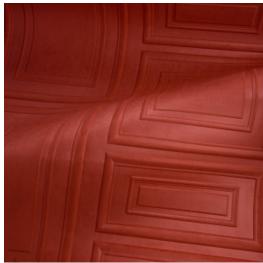

| Reference         | <u>44020</u> • Terra                                                                                                                       |
|-------------------|--------------------------------------------------------------------------------------------------------------------------------------------|
| Product category  | Couture                                                                                                                                    |
| Composition       | 3D textile wallcovering on non-woven<br>backing                                                                                            |
| Description       | Wall panels inspired by decorative mouldings finished in a soft suede look                                                                 |
| Dimensions        | Panels 298 cm x 120 cm = 3,58 m² (117.32" x<br>47.24" = 38.53 sq.ft.)                                                                      |
| Remark            | Stain and water repellent, positive acoustic<br>effect, the pattern is repeatable, allowing<br>several panoramiques to be joined together. |
| Adhesive          | Arte Clearpro or a good quality dispersion<br>adhesive                                                                                     |
| How to paste      | Paste the wall                                                                                                                             |
| Light resistance  | Good lightfastness                                                                                                                         |
| How to remove     | Strippable                                                                                                                                 |
| Fire retardant EU | D-s1, d0                                                                                                                                   |
| Fire retardant US | Class A                                                                                                                                    |
| Maintenance       | Spongeable during hanging (dab away damp<br>glue)                                                                                          |