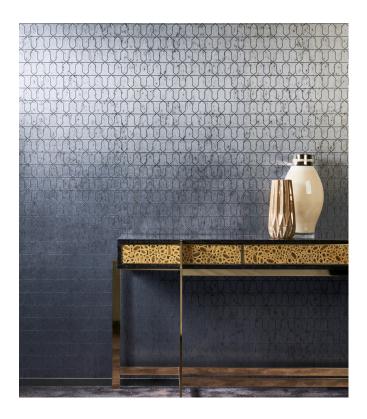

## Story behind the collection

The patterns in this collection have been applied to the existing <u>Stellar</u> plain design in the Metal X range. This metallic wallcovering is based on the 'perfect imperfection' of an oxidising metal surface which combines an industrial and luxurious look.

## Technical specifications

Reference <u>37610</u>
Product category Exquisite

Composition Metallic wallcovering on non-woven backing
Description Wallcovering made of real metal foil with an

Wallcovering made of real metal foil with an oxidised effect and a print on matching tones, finished with a layer of satin lacquer