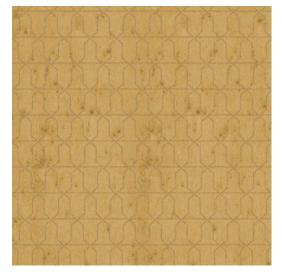

## Technical specifications

Reference <u>37610</u>
Product category Exquisite

Composition Metallic wallcovering on non-woven backing
Description Wallcovering made of real metal foil with an

Wallcovering made of real metal foil with an oxidised effect and a print on matching tones, finished with a layer of satin lacquer

or glass beads

Dimensions Width 90 cm (35.43"), sold by the linear

metre/yard

Pattern repeat Straight match 12.8 cm (5.04")

Remark During production, the metal foil goes

through an intensive process that was developed especially for this collection. It is coloured in such a way that the wallcovering takes on the nuances of an authentic metal look. Finally, the patterns are finished with a thin layer of satin paint or glass beads. It is normal that the glass beads that do not touch the adhesive layer, come loose. This has no impact on the final result. The glass beads in the adhesive layer adhere firmly and form the pattern. Matching plains can be