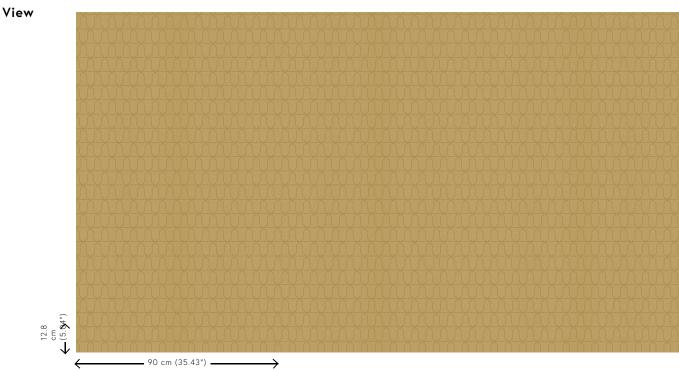

or glass beads

Dimensions Width 90 cm (35.43"), sold by the linear

metre/yard

Pattern repeat Straight match 12.8 cm (5.04")

Remark During production, the metal foil goes

through an intensive process that was developed especially for this collection. It is coloured in such a way that the wallcovering takes on the nuances of an authentic metal look. Finally, the patterns are finished with a thin layer of satin paint or glass beads. It is normal that the glass beads that do not touch the adhesive layer, come loose. This has no impact on the final result. The glass beads in the adhesive layer adhere firmly and form the pattern. Matching plains can be