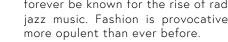

### **Technical specifications**

| Reference         | <u>34540</u>                                                                                   |
|-------------------|------------------------------------------------------------------------------------------------|
| Product category  | Refined                                                                                        |
| Composition       | Wallpaper on non-woven backing                                                                 |
| Description       | Wallpaper with a realistic textile effect,<br>inspired by the flamboyant Charleston<br>dresses |
| Dimensions        | Rolls of 8.50 m x 0.70 m = 6 m <sup>2</sup> (9.30 yds x 27.56" = 64 sq. ft.)                   |
| Pattern repeat    | Free match 0 cm (0.00"), respecting the design height of 9.14 cm (3.60")                       |
| Adhesive          | Arte Clearpro or a good quality dispersion adhesive                                            |
| How to paste      | Paste the wall                                                                                 |
| Light resistance  | Good lightfastness                                                                             |
| How to remove     | Strippable                                                                                     |
| Fire retardant EU | B-s1, d0                                                                                       |
| Fire retardant US | Class A                                                                                        |
| Maintenance       | Washable                                                                                       |
| IMO Certified     |                                                                                                |