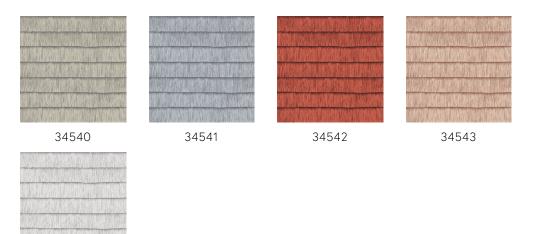

### **Technical specifications**

| Reference         | <u>34540</u>                                                                                   |
|-------------------|------------------------------------------------------------------------------------------------|
| Product category  | Refined                                                                                        |
| Composition       | Wallpaper on non-woven backing                                                                 |
| Description       | Wallpaper with a realistic textile effect,<br>inspired by the flamboyant Charleston<br>dresses |
| Dimensions        | Rolls of 8.50 m x 0.70 m = 6 m <sup>2</sup> (9.30 yds x 27.56" = 64 sq. ft.)                   |
| Pattern repeat    | Free match 0 cm (0.00"), respecting the design height of 9.14 cm (3.60")                       |
| Adhesive          | Arte Clearpro or a good quality dispersion adhesive                                            |
| How to paste      | Paste the wall                                                                                 |
| Light resistance  | Good lightfastness                                                                             |
| How to remove     | Strippable                                                                                     |
| Fire retardant EU | B-s1, d0                                                                                       |
| Fire retardant US | Class A                                                                                        |
| Maintenance       | Washable                                                                                       |
| IMO Certified     |                                                                                                |