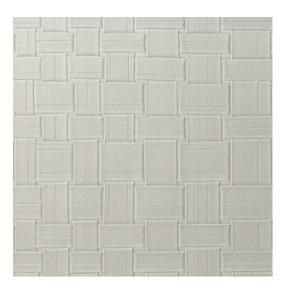

## Technical specifications

Reference <u>31570</u>
Product category Refined

Composition Vinyl wallpaper on paper backing

Description Based on braided leather, with a relief that

creates a very realistic impression