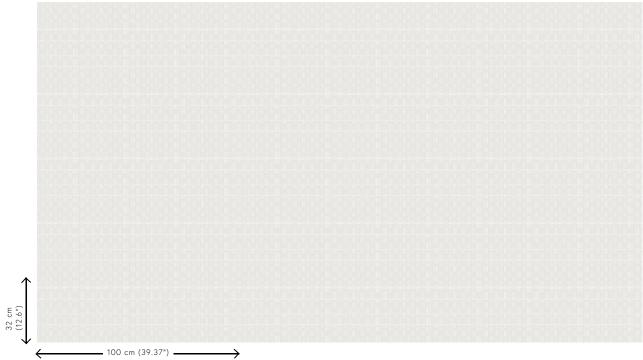

Dimensions XL-ROLL: Rolls of 10.05 m x 1.00 m =  $10 \text{ m}^2$ 

 $(11 \text{ yds } \times 39.37" = 108 \text{ sq. ft.})$ 

Pattern repeat Straight match 32 cm (12.60")

Adhesive Arte Clearpro or a good quality dispersion