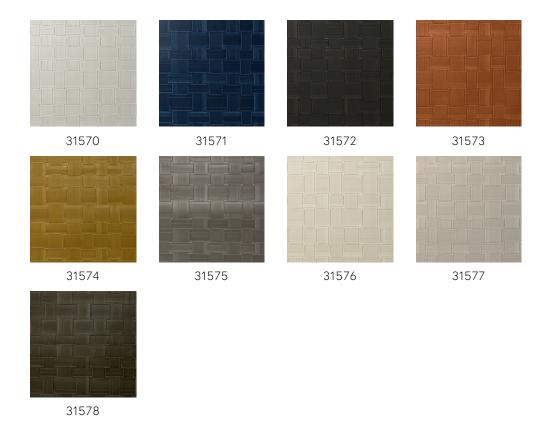

and woven grass, and add tropical colours with distinct style and class!

## Technical specifications

Reference <u>31570</u>
Product category Refined

Composition Vinyl wallpaper on paper backing

Description Based on braided leather, with a relief that

creates a very realistic impression

Dimensions XL-ROLL: Rolls of 10.05 m x 1.00 m =  $10 \text{ m}^2$ 

 $(11 \text{ yds } \times 39.37" = 108 \text{ sq. ft.})$ 

Pattern repeat Straight match 32 cm (12.60")

Adhesive Arte Clearpro or a good quality dispersion

adhesive

How to paste Method 1: paste the wall and moisten the

wallcovering. Method 2: paste the

wallcovering.

Light resistance Good lightfastness

How to remove Peelable
Fire retardant EU B-s2, d0
Fire retardant US Class A

Maintenance Extra-washable





## Colourways (9)



## View



More info? Click here

Order samples, calculate quantities, view instructional videos, download technical information and more: www.arte-international.com