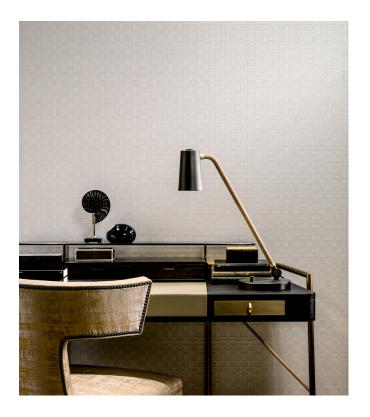

## Story behind the collection

Mystic prints, natural materials and tropical surprises: the Avalon collection by Arte brings the tropical heat into your home with its unique structural prints, no matter where you might find yourself. It's inspired by the legend of the Isle of Avalon, the mythical place shrouded in mist where everything grows in abundance. Dress up your walls with warm natural effects, like leather and woven grass, and add tropical colours with distinct style and class!

## Technical specifications

Reference <u>31570</u>
Product category Refined

Composition Vinyl wallpaper on paper backing

Description Based on braided leather, with a relief that

creates a very realistic impression