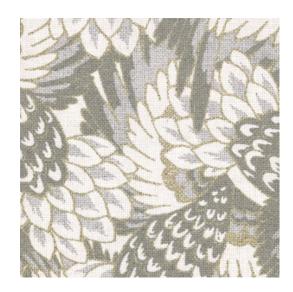

## **Technical specifications**

| Reference         | <u>28550</u>                                           |
|-------------------|--------------------------------------------------------|
| Product category  | Exquisite                                              |
| Composition       | Natural wallcovering on non-woven backing              |
| Description       | Wallcovering made of printed on natural paper weave    |
| Dimensions        | Width 90 cm (35.43"), sold by the linear<br>metre/yard |
| Pattern repeat    | Drop match 64/32 cm (25.20"/12.60")                    |
| Adhesive          | Arte Clearpro or a good quality dispersion<br>adhesive |
| How to paste      | Moisten the product, paste the wall                    |
| Light resistance  | Good lightfastness                                     |
| How to remove     | Strippable                                             |
| Fire retardant EU | B-s1, d0                                               |
| Fire retardant US | Class A                                                |
| Maintenance       | Spongeable during hanging (dab away damp<br>glue)      |

Colourways (3)

28550

28551

28552

More info? <u>Click here</u>

Order samples, calculate quantities, view instructional videos, download technical information and more: www.arte-international.com

wallcoverings for the ultimate in refinement