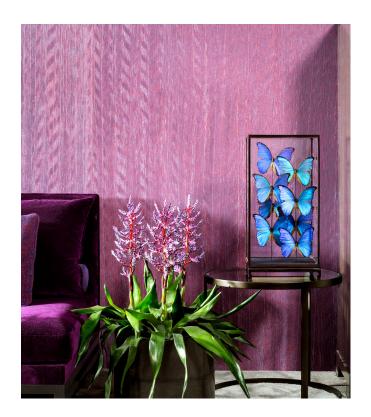

### Story behind the collection

The Amazon rainforest is home to a myriad of amazing colours and unique textures. Consider, for example, the feathers of the macaw, the brightly coloured beak of the toucan or the fragile wings of tropical butterflies. This rainforest was the inspiration for this collection.

#### Technical specifications

Reference <u>23500</u>
Product category Couture

Composition Textile wallcovering on non-woven backing

Description Wallcovering with a pleated fabric, inspired

by the iridescent wings of butterflies and

exotic parrot feathers

Dimensions Width 130 cm (51.18"), sold by the linear

metre/yard

Pattern repeat Free match 0 cm (0.00")

Remark Textile wallcovering with a unique

appearance thanks to pleating techniques