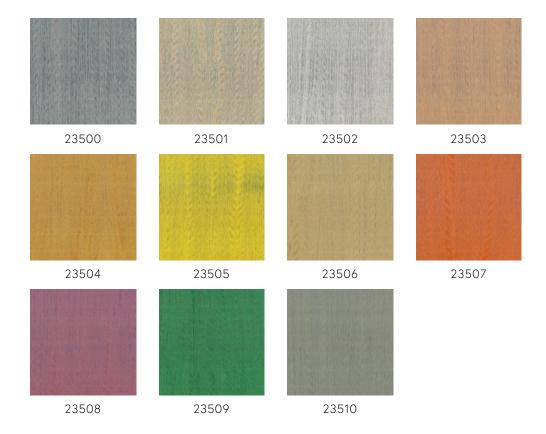

is rainforest was the inspiration for this collection.

#### Technical specifications

Reference <u>23500</u>
Product category Couture

Composition Textile wallcovering on non-woven backing

Description Wallcovering with a pleated fabric, inspired

by the iridescent wings of butterflies and

exotic parrot feathers

Dimensions Width 130 cm (51.18"), sold by the linear

metre/yard

Pattern repeat Free match 0 cm (0.00")

Remark Textile wallcovering with a unique

appearance thanks to pleating techniques

Adhesive Arte Clearpro or a good quality dispersion

adhesive

How to paste Paste the wall
Light resistance Good lightfastness

How to remove Strippable
Fire retardant EU B-s1, d0
Fire retardant US Class A

Maintenance Spongeable during hanging (dab away damp

glue)





## Colourways (11)



## More info? Click here

Order samples, calculate quantities, view instructional videos, download technical information and more: www.arte-international.com