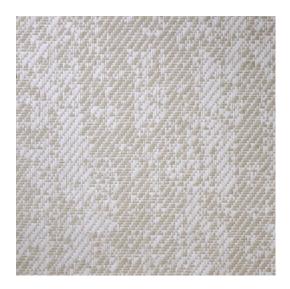

## Technical specifications

Reference <u>22080</u> • Light Beige

Product category Exquisite

Composition Natural wallcovering on non-woven backing

Description Jacquard woven wallcovering with a

weathered look

Dimensions Width 135 cm (53.15"), sold by the linear

metre/yard

Pattern repeat Free match 0 cm (0.00")

Adhesive Arte Clearpro or a good quality dispersion

adhesive

How to paste Moisten the product, paste the wall

Light resistance Good lightfastness

How to remove Strippable
Fire retardant EU B-s1, d0
Fire retardant US Class A

Maintenance Spongeable during hanging (dab away damp

glue)