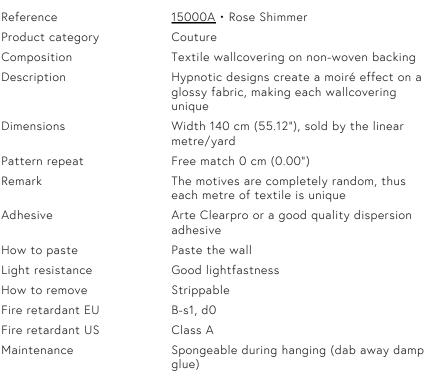

### **Technical specifications**

# MOIRE Collection Kharga

#### Story behind the collection

The Kharga oasis was an important stop on the ancient trade route that connected various different oases in Egypt. This tour through the Sahara brings every aspect of the desert to life in the Kharga collection, from the dazzling afternoon sun to the star-studded sky at night and from the shapes of the dunes to the fine structure of desert sand. Even the details and materials used in the traditional carpets and robes of nomads are featured. In short, this collection is highly reminiscent of the mysterious desert life.







## Colourways (5)





15001A



15008A



15011A

15000A



15012A

More info? <u>Click here</u>

www.arte-international.com



# -ARTE®

Order samples, calculate quantities, view instructional videos, download technical information and more:

wallcoverings for the ultimate in refinement