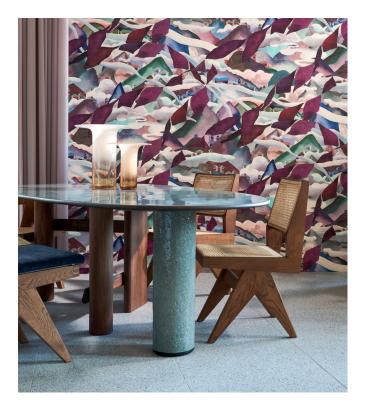

## Technical specifications

| Reference         | <u>11550</u> • Blueberry Hills                                                                                                                  |
|-------------------|-------------------------------------------------------------------------------------------------------------------------------------------------|
| Product category  | Couture                                                                                                                                         |
| Composition       | Textile wallcovering on non-woven backing                                                                                                       |
| Description       | A timeless representation of the traditional<br>mountain villages of the Himalayas, where<br>Buddhist prayer flags often flutter in the<br>wind |
| Dimensions        | Width 120 cm (47.24"), sold by the linear metre/yard                                                                                            |
| Pattern repeat    | Drop match 120/60 cm (47.24"/23.62")                                                                                                            |
| Adhesive          | Arte Clearpro or a good quality dispersion adhesive                                                                                             |
| How to paste      | Paste the wall                                                                                                                                  |
| Light resistance  | Good lightfastness                                                                                                                              |
| How to remove     | Strippable                                                                                                                                      |
| Fire retardant EU | B-s1, d0                                                                                                                                        |
| Fire retardant US | Class A                                                                                                                                         |
| Maintenance       | Spongeable during hanging (dab away damp<br>glue)                                                                                               |

## Story behind the collection

More than 2000 years after its establishment, the historic Silk Road still appeals to the imagination. Along a network of roads, heavily laden caravans transported silk and other luxury goods between the Far East and the Western world. A journey that was full of adventure, especially when passing through the high mountains of the Himalayas.