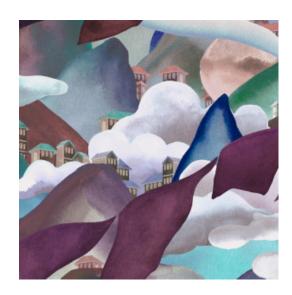

## Technical specifications

| Reference         | <u>11550</u> • Blueberry Hills                                                                                                                  |
|-------------------|-------------------------------------------------------------------------------------------------------------------------------------------------|
| Product category  | Couture                                                                                                                                         |
| Composition       | Textile wallcovering on non-woven backing                                                                                                       |
| Description       | A timeless representation of the traditional<br>mountain villages of the Himalayas, where<br>Buddhist prayer flags often flutter in the<br>wind |
| Dimensions        | Width 120 cm (47.24"), sold by the linear metre/yard                                                                                            |
| Pattern repeat    | Drop match 120/60 cm (47.24"/23.62")                                                                                                            |
| Adhesive          | Arte Clearpro or a good quality dispersion adhesive                                                                                             |
| How to paste      | Paste the wall                                                                                                                                  |
| Light resistance  | Good lightfastness                                                                                                                              |
| How to remove     | Strippable                                                                                                                                      |
| Fire retardant EU | B-s1, d0                                                                                                                                        |
| Fire retardant US | Class A                                                                                                                                         |
| Maintenance       | Spongeable during hanging (dab away damp<br>glue)                                                                                               |

## Story behind the collection

More than 2000 years after its establishment, the historic Silk Road still appeals to the imagination. Along a network of roads, heavily laden caravans transported silk and other luxury goods between the Far East and the Western world. A journey that was full of adventure, especially when passing through the high mountains of the Himalayas.