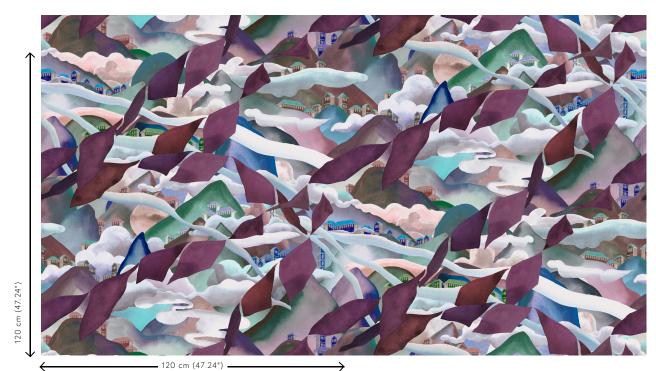

## Technical specifications

| Reference         | <u>11550</u> • Blueberry Hills                                                                                                                  |
|-------------------|-------------------------------------------------------------------------------------------------------------------------------------------------|
| Product category  | Couture                                                                                                                                         |
| Composition       | Textile wallcovering on non-woven backing                                                                                                       |
| Description       | A timeless representation of the traditional<br>mountain villages of the Himalayas, where<br>Buddhist prayer flags often flutter in the<br>wind |
| Dimensions        | Width 120 cm (47.24"), sold by the linear metre/yard                                                                                            |
| Pattern repeat    | Drop match 120/60 cm (47.24"/23.62")                                                                                                            |
| Adhesive          | Arte Clearpro or a good quality dispersion adhesive                                                                                             |
| How to paste      | Paste the wall                                                                                                                                  |
| Light resistance  | Good lightfastness                                                                                                                              |
| How to remove     | Strippable                                                                                                                                      |
| Fire retardant EU | B-s1, d0                                                                                                                                        |
| Fire retardant US | Class A                                                                                                                                         |
| Maintenance       | Spongeable during hanging (dab away damp<br>glue)                                                                                               |

## Story behind the collection

More than 2000 years after its establishment, the historic Silk Road still appeals to the imagination. Along a network of roads, heavily laden caravans transported silk and other luxury goods between the Far East and the Western world. A journey that was full of adventure, especially when passing through the high mountains of the Himalayas.